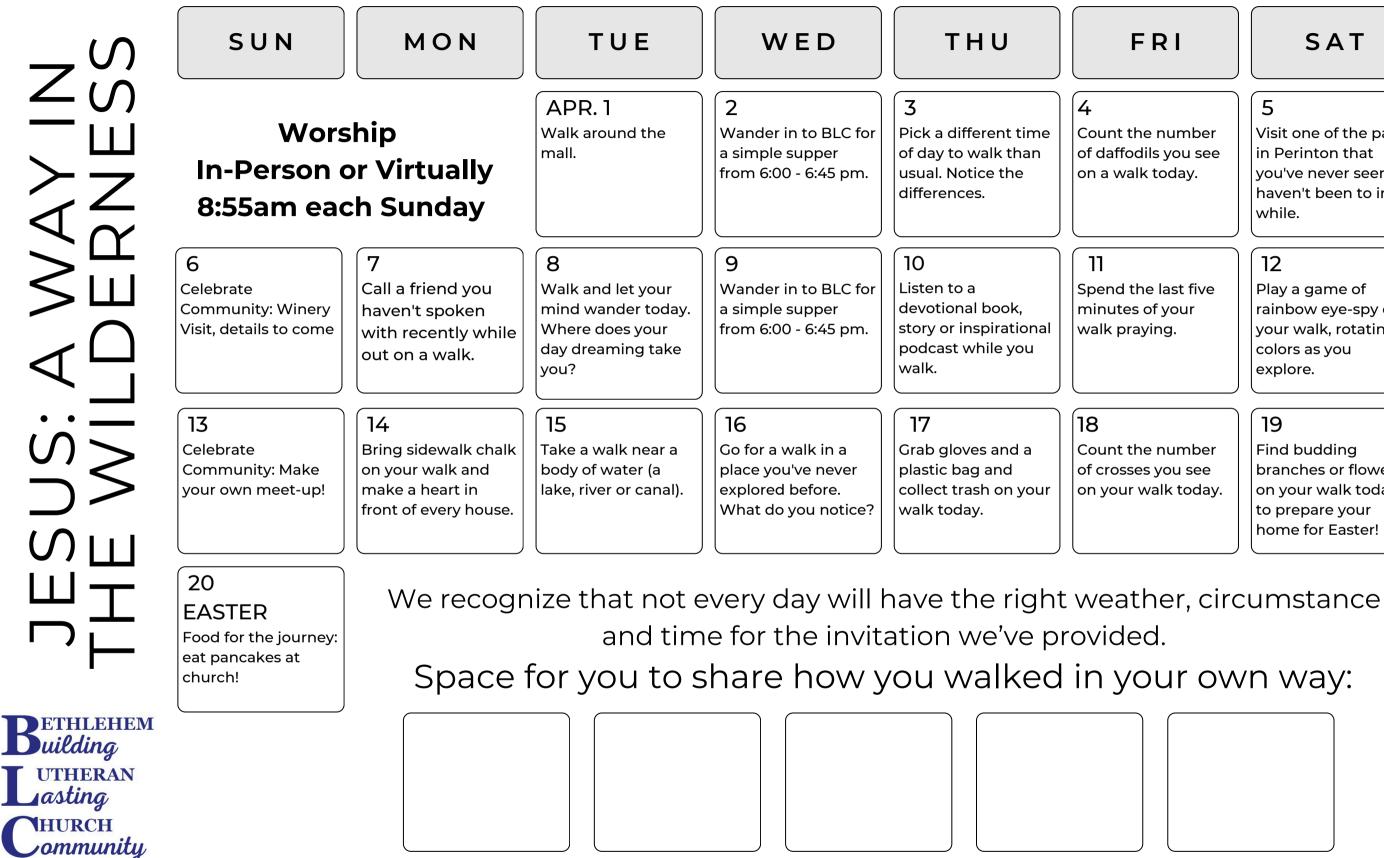

that follows Jesus

blcfairport.org/lent-2025

| FRI                                               | SAT                                                                                                       | 2025                                                                                                                                        |
|---------------------------------------------------|-----------------------------------------------------------------------------------------------------------|---------------------------------------------------------------------------------------------------------------------------------------------|
| nt the number<br>ffodils you see<br>walk today.   | 5<br>Visit one of the parks<br>in Perinton that<br>you've never seen or<br>haven't been to in a<br>while. | CELEBRATE<br>COMMUNITY<br>• <u>April 6:</u> Winery visit with<br>Pastor Amy, detail to come<br>• <u>April 13:</u> Make your own<br>meet-up! |
| nd the last five<br>Ites of your<br>praying.      | 12<br>Play a game of<br>rainbow eye-spy on<br>your walk, rotating<br>colors as you<br>explore.            |                                                                                                                                             |
|                                                   |                                                                                                           | HOLY WEEK                                                                                                                                   |
| nt the number<br>osses you see<br>our walk today. |                                                                                                           | • <u>April 13:</u> Palm                                                                                                                     |
|                                                   | <b>19</b><br>Find budding<br>branches or flowers<br>on your walk today                                    | Sunday 8:55am                                                                                                                               |
|                                                   |                                                                                                           | • <u>April 17:</u> Maundy                                                                                                                   |
|                                                   | to prepare your<br>home for Easter!                                                                       | Thursday 12pm &                                                                                                                             |
| )                                                 |                                                                                                           | Dinner/Worship                                                                                                                              |

• April 18: Good Friday Worship 7pm • April 20: Easter

6pm

Service 8:55am and 11:00am, Easter Breakfast 9:45-10:45am