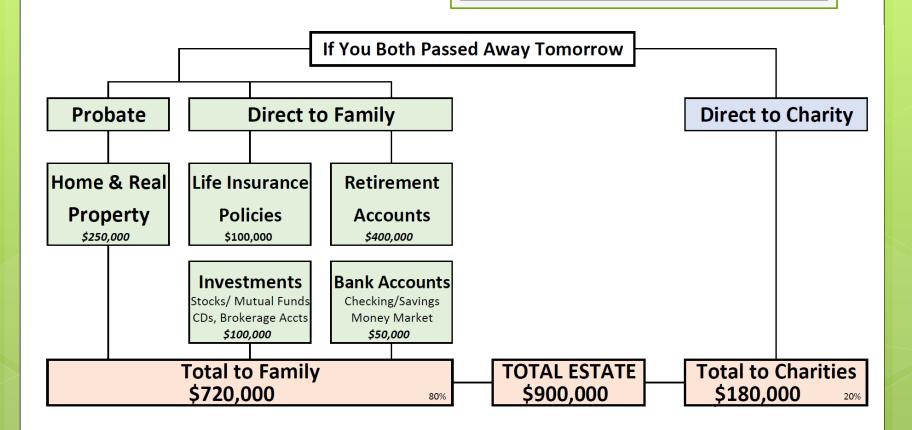

### **TOTAL ESTATE** \$900,000

Property
\$250,000

Life Insurance
Policies
\$100,000

Retirement Accounts \$400,000

Investments
Stocks/ Mutual Funds
CDs, Brokerage Accts

\$100,000

Bank Accounts
Checking/Savings
Money Market
\$50,000