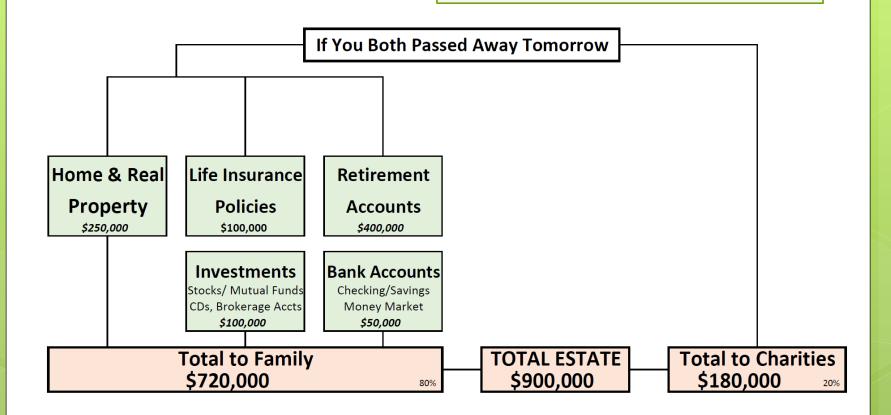

### **TOTAL ESTATE** \$900,000

Property
\$250,000

Life Insurance
Policies
\$100,000

Retirement Accounts \$400,000

Investments
Stocks/ Mutual Funds
CDs, Brokerage Accts

\$100,000

Bank Accounts
Checking/Savings
Money Market
\$50,000