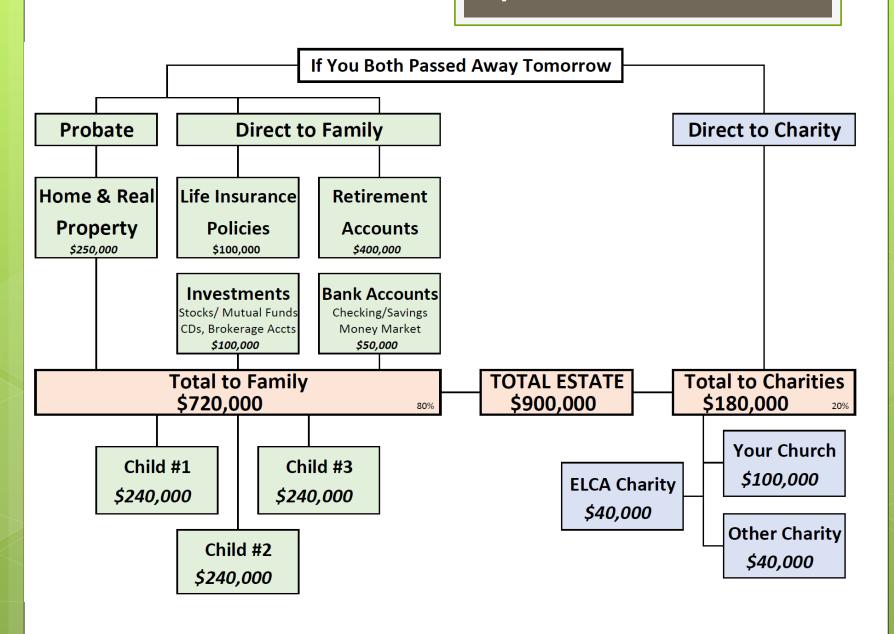

**Property** 

IRA, Pension, 401(k)
Life Insurance
Bank Accounts
Stocks and Bonds
Living Trusts

### **TOTAL ESTATE** \$900,000

Property
\$250,000

Life Insurance
Policies
\$100,000

Retirement Accounts \$400,000

Investments
Stocks/ Mutual Funds
CDs, Brokerage Accts

\$100,000

Bank Accounts
Checking/Savings
Money Market
\$50,000