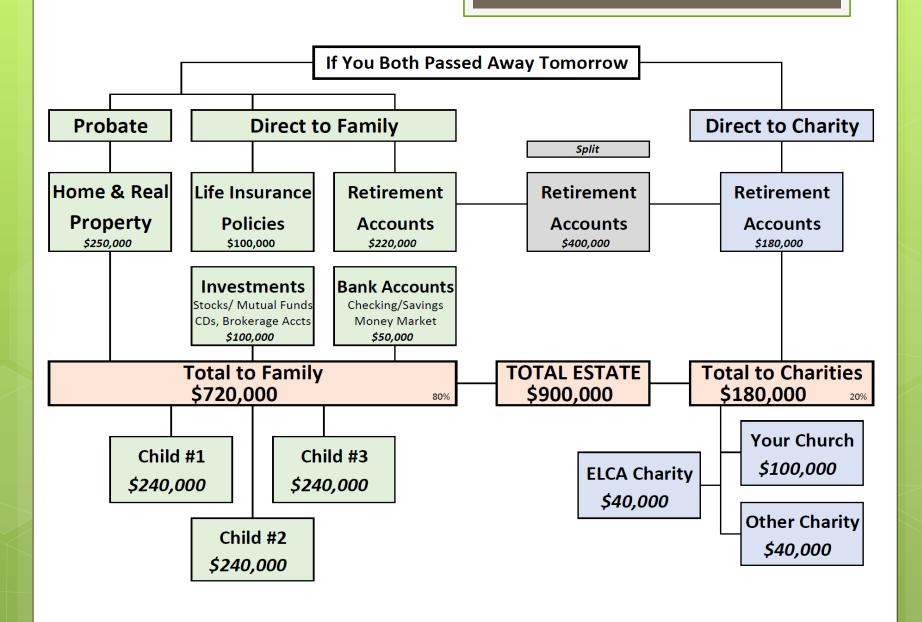

**Property** 

IRA, Pension, 401(k)
Life Insurance
Bank Accounts
Stocks and Bonds
Living Trusts

### **TOTAL ESTATE** \$900,000

Property
\$250,000

Life Insurance
Policies
\$100,000

Retirement Accounts \$400,000

Investments
Stocks/ Mutual Funds
CDs, Brokerage Accts

\$100,000

Bank Accounts
Checking/Savings
Money Market
\$50,000