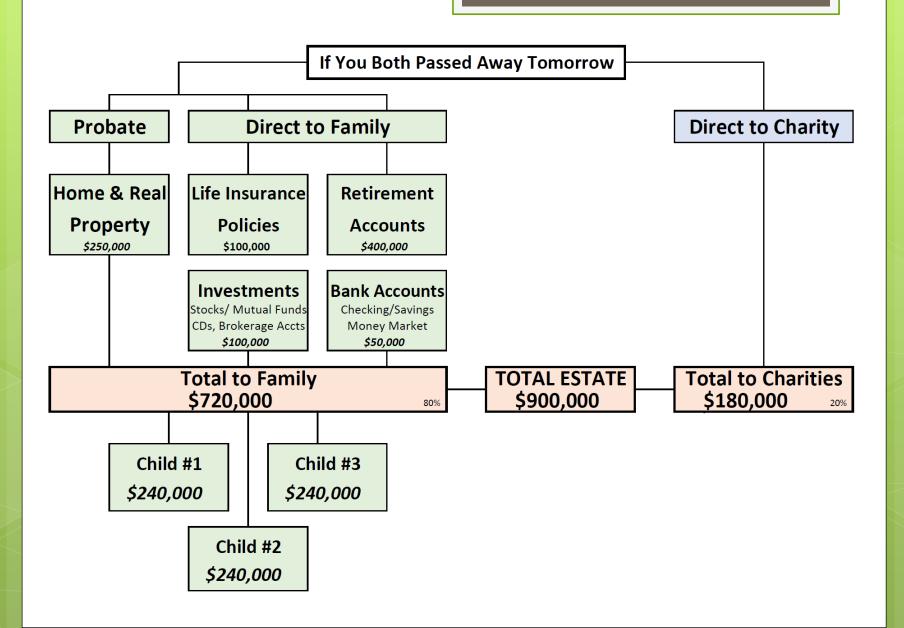

### **TOTAL ESTATE** \$900,000

Property
\$250,000

Life Insurance
Policies
\$100,000

Retirement Accounts \$400,000

Investments
Stocks/ Mutual Funds
CDs, Brokerage Accts

\$100,000

Bank Accounts
Checking/Savings
Money Market
\$50,000