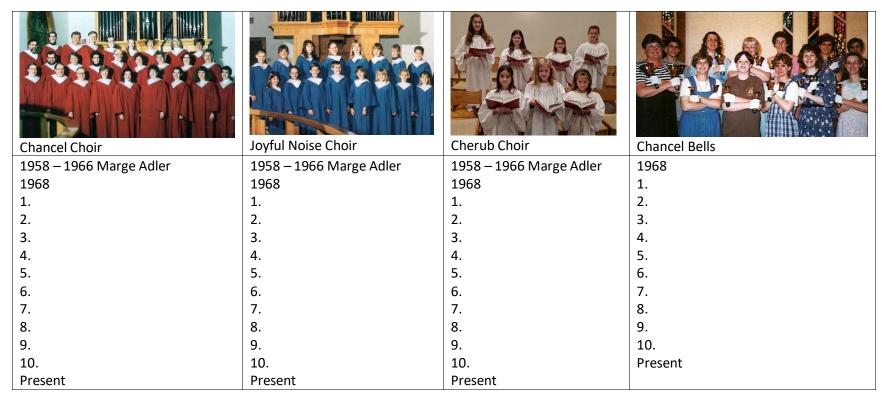

#### Match BLC Directors with BLC Choirs

Write the correct BLC Choir Director's names in order under each group photo from 1968 to the Present

100<sup>th</sup> BLC Anniversary 1921-2021 Rooted in Christ — Growing in Faith — Sharing His Love

#### Match BLC Directors with BLC Choirs

Write the correct BLC Choir Director's names in order under each group photo from 1968 to the Present

100<sup>th</sup> BLC Anniversary 1921-2021 Rooted in Christ — Growing in Faith — Sharing His Lore