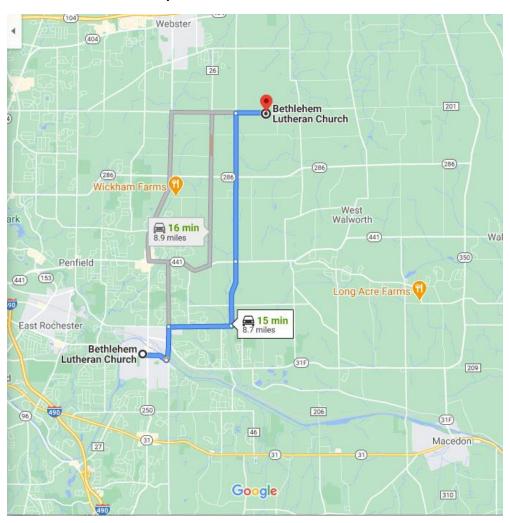

## **Directions and Details**

**Outdoor Homecoming Anniversary Service** 

August 8, 2021 - Rain or Shine

Bethlehem Lutheran Church, 1767 Plank Rd

Time is TBD Worship Service in outdoor Pavilion

**Rev. Korey Finstad presiding** 

**Reception** after service

Be prepared if social distancing and masks are required

**Bring your own folding chairs** 

**Directions from BLC Fairport to BLC Plank Rd:** 

Take any one of the following roads heading North:

5 Mile Line Rd Shoecraft Jackson Rd RT 250 Harris Rd Salt Rd

Turn right onto Plank Road and head East – the church is after Salt Rd heading East Church is on the right at 1767 Plank Rd.