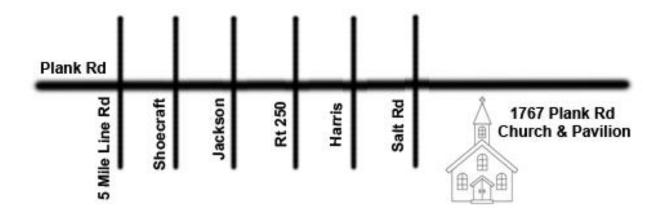

**Reception** after service

Be prepared if social distancing and masks are required

**Bring your own folding chairs** 

**Directions from BLC Fairport to BLC Plank Rd:** 

Take any one of the following roads heading North:

5 Mile Line Rd Shoecraft Jackson Rd RT 250 Harris Rd Salt Rd

Turn right onto Plank Road and head East – the church is after Salt Rd heading East Church is on the right at 1767 Plank Rd.