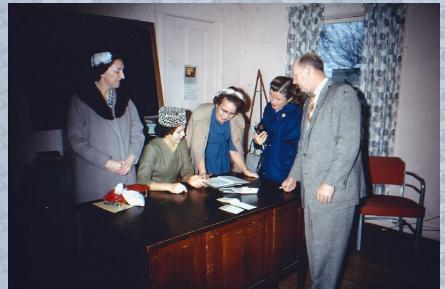

## 100th BLC Anniversary

Rooted in Christ — Growing in Faith — Sharing this Love

Lucille Foust Office Manager 1968 - 1990

Rita Edney Secretary Part-time 1984

100th BLC Anniversary

Rooted in Christ — Growing in Faith — Sharing His Love