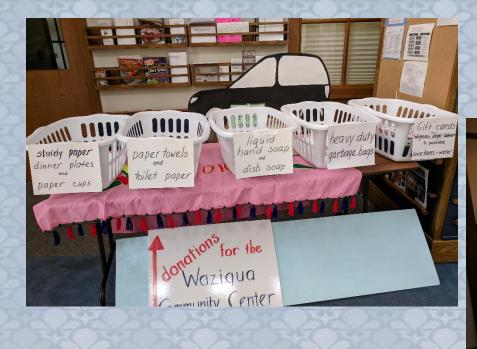

#### **BLC** Outreach Programs

- A Meal & More -personal hygiene kits & wash cloths
- Hats for Seafarer House in NYC & others
- Noisy Offering to support Missionaries
- Dress a Girl Around the World
- Africa Kindle Project
- Sponsored Muya/Kunula Family from Somalia
- Chancel Choir sings National Anthem for local events
- BLC Sunday School sponsors child Operation Xmas
- Supply personal hygiene kits & wash cloths
- PEM-EMP Umbrella Organization
- Wazigua Community Center
- Thanksgiving Family Baskets & BLC Grant Committee
- Nile & Sudanese Lutheran Ministry & Nile Evan Church
- And many more...