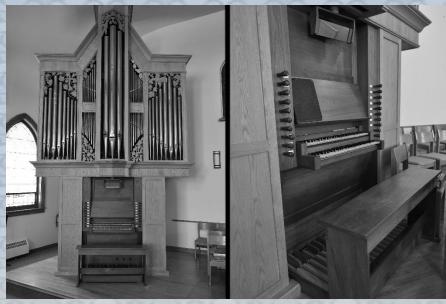

Roted Growing Sharing
BETHLEHEM
LUTHERAN CHURCH
100 | 1921-2021



1967

3 Parcels of land merged into one in anticipation of building program

# 100th BLC Anniversary



Parish House on the corner was torn down

1971



100th BLC Anniversary

Rooted in Christ — Growing in Faith — Sharing this Love

Roted Growing Sharing
BETHLEHEM
LUTHERAN CHURCH
100 [8] 1921-2021



Eventually the next 2 houses were also removed to make way for planned building projects.

# 100th BLC Anniversary





1961 Built new side entrance

#### 1971 Built wing to church & ramp



#### 100th BLC Anniversary

Rooted in Christ — Growing in Faith — Sharing this Love

Rooted Growing Sharing
BETHLEHEM
LUTHERAN CHURCH
100\$ 1921-2021



1983 Installed new altar railing with 12 plaques

#### 1985 Installed tracker organ



# 100th BLC Anniversary





1985 Remodeled & turned sanctuary 90 degrees

# 1985 Built new apse (curved altar area) with new cross & trinity windows



# 100th BLC Anniversary





1992 Installed elevator

#### 1995-2001 Renovations & additions

#### Built new narthex



# 100th BLC Anniversary





Built new nursery

#### 1995-2001 Renovations & additions

#### Built new library



#### 100th BLC Anniversary





Built new sacristy

#### 1995-2001 Renovations & additions

#### Built new classrooms



# 100th BLC Anniversary





Built new entrance with steps that fan out like welcoming arms

#### 2001 Renovations & additions completed



### 100th BLC Anniversary





#### 2001 Renovations & additions completed



### 100th BLC Anniversary





2016 Replaced elevator with new lift

###