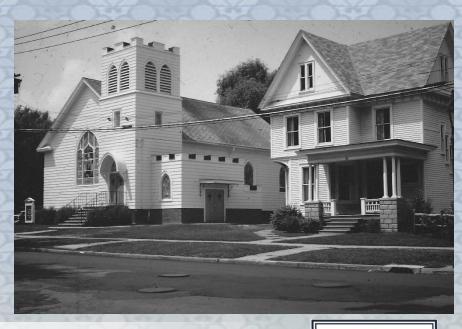

Anniversary





1953 Purchased house next to parsonage

# 100th BLC Anniversary





Parish House on Perrin Street

### 100th BLC Anniversary

Rooted in Christ — Growing in Faith — Sharing His Love

1955 Purchased large house on corner called Parish House used for Sunday School & church offices







Back side of Parish House and Parsonage next to Church

100th BLC Anniversary





**Perrin Street** 

4<sup>th</sup> House on Perrin Street later became the Pasonage & now the rental property

# 100th BLC Anniversary

Rooted in Christ — Growing in Faith — Sharing His Love



Roted Growing Sharing
BETHLEHEM
LUTHERAN CHURCH
100 | 1921-2021



1967

3 Parcels of land merged into one in anticipation of building program

# 100th BLC Anniversary



Parish House on the corner was torn down

1971



100th BLC Anniversary

Rooted in Christ — Growing in Faith — Sharing this Love

Roted Growing Sharing
BETHLEHEM
LUTHERAN CHURCH
100 [8] 1921-2021



Eventually the next 2 houses were also removed to make way for planned building projects.

# 100th BLC Anniversary





1961 Built new side entrance

#### 1971 Built wing to church & ramp



#### 100th BLC Anniversary

Rooted in Christ — Growing in Faith — Sharing this Love

Rooted Growing Sharing
BETHLEHEM
LUTHERAN CHURCH
100\$ 1921-2021



1983 Installed new altar railing with 12 plaques

#### 1985 Installed tracker organ



# 100th BLC Anniversary





1985 Remodeled & turned sanctuary 90 degrees

# 1985 Built new apse (curved altar area) with new cross & trinity windows



# 100th BLC Anniversary





1992 Installed elevator

#### 1995-2