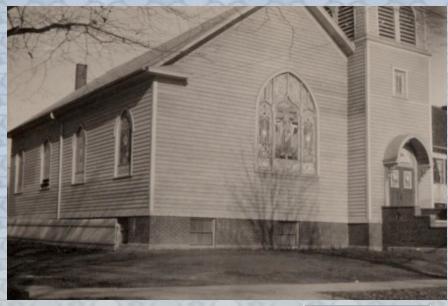

# 1921-2021 Historic Photographs of

- Bethlehem Lutheran Church
- Renovations
- Parsonage
- Sunday School House
- Education Building & Ramp
- 12 Wooden Plaques
- Tracker Organ
- Cross & Trinity Windows

# 100th BLC Anniversary







1922 Rev. & Mrs. Schulz

#### 1923 Bethlehem Evangelical Lutheran Church



# 100th BLC Anniversary

Rooted in Christ — Growing in Faith — Sharing this Love

Rooted Growing Sharing
BETHLEHEM
LUTHERAN CHURCH
100 [8] 1921-2021

# Church Street







#### **Perrin Street**

1922 Purchased Parsonage

# 100th BLC Anniversary

Rooted in Christ — Growing in Faith — Sharing His Love

#### Parsonage is 2<sup>nd</sup> House on Perrin Street



Rooted Growing Sharing

# **Church Street**

**Perrin Street** 

Garage behind the Parsonage

#### 100th BLC Anniversary

Rooted in Christ — Growing in Faith — Sharing His Love

#### 4 Bay Garage behind Parsonage



Roted Growing Sharing
BETHLEHEM
LUTHERAN CHURCH
100 \$ | 1921-2021



1932 Renovation – added arched chancel 1947 – 48 Installed new altar rails

# 100th BLC Anniversary





1953 Purchased house next to parsonage

# 10