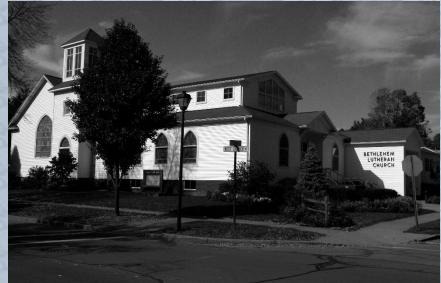

LUTHERAN CHURCH
100\$ 1921-2021



1983 Installed new altar railing with 12 plaques

#### 1985 Installed tracker organ



# 100th BLC Anniversary





1985 Remodeled & turned sanctuary 90 degrees

# 1985 Built new apse (curved altar area) with new cross & trinity windows



# 100th BLC Anniversary





1992 Installed elevator

#### 1995-2001 Renovations & additions

#### Built new narthex



# 100th BLC Anniversary





Built new nursery

#### 1995-2001 Renovations & additions

#### Built new library



#### 100th BLC Anniversary





Built new sacristy

#### 1995-2001 Renovations & additions

#### Built new classrooms



# 100th BLC Anniversary





Built new entrance with steps that fan out like welcoming arms

#### 2001 Renovations & additions completed



### 100th BLC Anniversary





#### 2001 Renovations & additions completed



### 100th BLC Anniversary





2016 Replaced elevator with new lift

#### 2017 Replaced front lawn sign



#### 100th BLC Anniversary





BLC's 3 Cornerstones

#### BLC's 3 Cornerstones



# 100th BLC Anniversary





# 100th BLC Anniversary