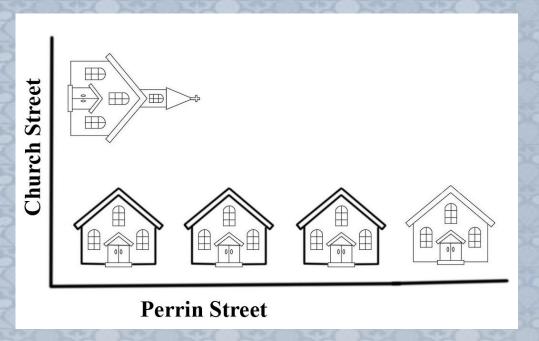

d Growing Sharing
BETHLEHEM
LUTHERAN CHURCH
100 \$ | 1921-2021



1932 Renovation – added arched chancel 1947 – 48 Installed new altar rails

# 100th BLC Anniversary





1953 Purchased house next to parsonage

# 100th BLC Anniversary





Parish House on Perrin Street

### 100th BLC Anniversary

Rooted in Christ — Growing in Faith — Sharing His Love

1955 Purchased large house on corner called Parish House used for Sunday School & church offices







Back side of Parish House and Parsonage next to Church

100th BLC Anniversary





**Perrin Street** 

4<sup>th</sup> House on Perrin Street later became the Pasonage & now the rental property

# 100th BLC Anniversary

Rooted in Christ — Growing in Faith — Sharing His Love



Roted Growing Sharing
BETHLEHEM
LUTHERAN CHURCH
100 | 1921-2021



1967

3 Parcels of land merged into one in anticipation of building program

# 100th BLC Anniversary



Parish House on the corner was torn down

1971



100th BLC Anniversary

Rooted in Christ — Growing in Faith — Sharing this Love

Roted Growing Sharing
BETHLEHEM
LUTHERAN CHURCH
100 [8] 1921-2021



Eventually the next 2 houses were also removed to make way for planned building projects.

# 100th BLC Anniversary





1961 Built new side entrance

#### 1971 Built wing to church & ramp



#### 100th BLC Anniversary

Rooted in Christ — Growing in Faith — Sharing this Love

Rooted Growing Sharing
BETHLEHEM
LUTHERAN CHURCH
100\$ 1921-2021



1983 Installed new altar railing with 12 plaques

#### 1985 Installed tracker organ



# 100th BLC Anniversary





1985 Remodeled & turned sanctuary 9