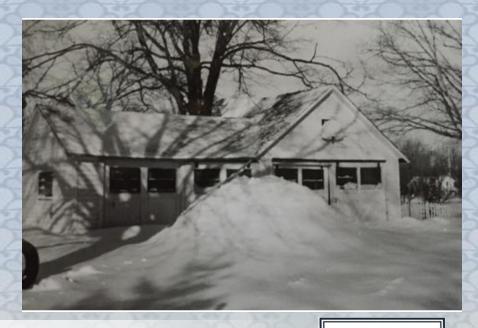

#### 4 Bay Garage behind Parsonage

Roted Growing Sharing
BETHLEHEM
LUTHERAN CHURCH
100 \$ | 1921-2021

1932 Renovation – added arched chancel 1947 – 48 Installed new altar rails