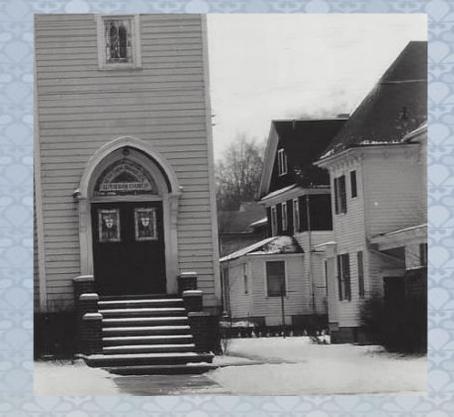

versary

Rooted in Christ — Growing in Faith — Sharing His Love

#### Parsonage is 2<sup>nd</sup> House on Perrin Street



Rooted Growing Sharing

# **Church Street**

**Perrin Street** 

Garage behind the Parsonage

#### 100th BLC Anniversary

Rooted in Christ — Growing in Faith — Sharing His Love

#### 4 Bay Garage behind Parsonage



Roted Growing Sharing
BETHLEHEM
LUTHERAN CHURCH
100 \$ | 1921-2021



1932 Renovation – added arched chancel 1947 – 48 Installed new altar rails

# 100th BLC Anniversary





1953 Purchased house next to parsonage

# 100th BLC Anniversary





Parish House on Perrin Street

### 100th BLC Anniversary

Rooted in Christ — Growing in Faith — Sharing His Love

1955 Purchased large house on corner called Parish House used for Sunday School & church offices







Back side of Parish House and Parsonage next to Church

100th BLC Anniversary





**Perrin Street** 

4<sup>th</sup> House on Perrin Street later became the Pasonage & now the rental property

# 100th BLC Anniversary

Rooted in Christ — Growing in Faith — Sharing His Love



Roted Growing Sharing
BETHLEHEM
LUTHERAN CHURCH
100 | 1921-2021



1967

3 Parcels of land merged into one in anticipation of building program

# 100th BLC Anniversary



Parish House on the corner was torn down

1971



100th BLC Anniversary

Rooted in Christ — Growing in Faith — Sharing this Love

Roted Growing Sharing
BETHLEHEM
LUTHERAN CHURCH
100 [8] 1921-2021



Eventually the next 2 houses were also removed to make way for planned building projects.

# 100th BLC Anniversary





1961 Built new side entrance

#