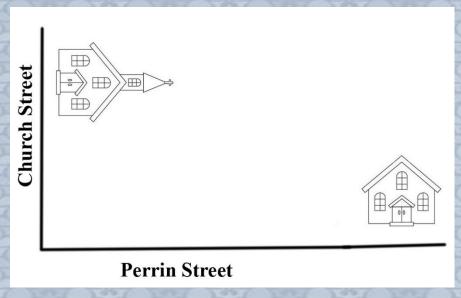

# **Church Street**

**Perrin Street** 

Garage behind the Parsonage

100th BLC Anniversary

**Perrin Street** 

4<sup>th</sup> House on Perrin Street later became the Pasonage & now the rental property