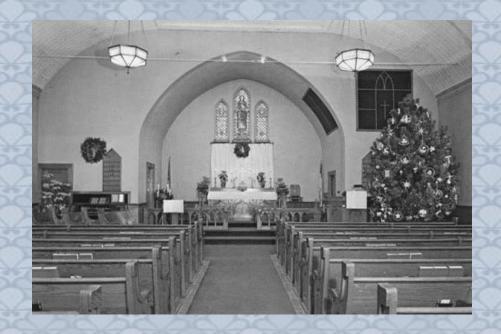

# 100th BLC Anniversary

1985 Remodeled & turned sanctuary 90 degrees

# 1985 Built new apse (curved altar area) with new cross & trinity windows