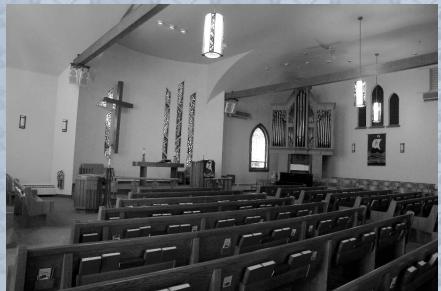

# 100th BLC Anniversary

1985 Remodeled & turned sanctuary 90 degrees

# 1985 Built new apse (curved altar area) with new cross & trinity windows