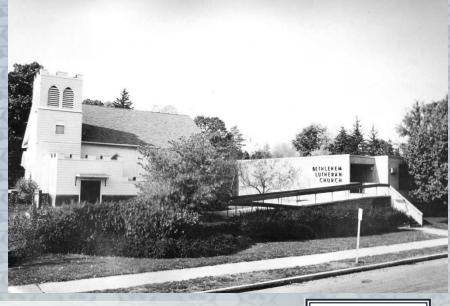

#### 4 Bay Garage behind Parsonage

Roted Growing Sharing
BETHLEHEM
LUTHERAN CHURCH
100 \$ | 1921-2021

1932 Renovation – added arched chancel 1947 – 48 Installed new altar rails