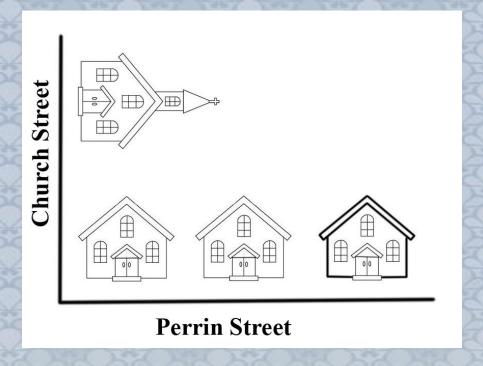

# Church Street

#### **Perrin Street**

1922 Purchased Parsonage

#### Parsonage is 2<sup>nd</sup> House on Perrin Street

Rooted Growing Sharing

# **Church Street**

**Perrin Street** 

Garage behind the Parsonage