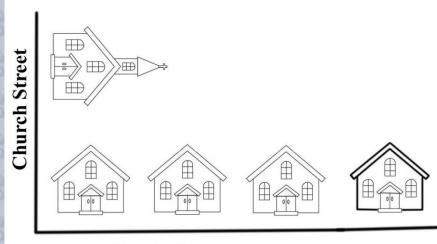

# Church Street

#### **Perrin Street**

1922 Purchased Parsonage

#### Parsonage is 2<sup>nd</sup> House on Perrin Street

Rooted Growing Sharing

# **Church Street**

**Perrin Street** 

Garage behind the Parsonage